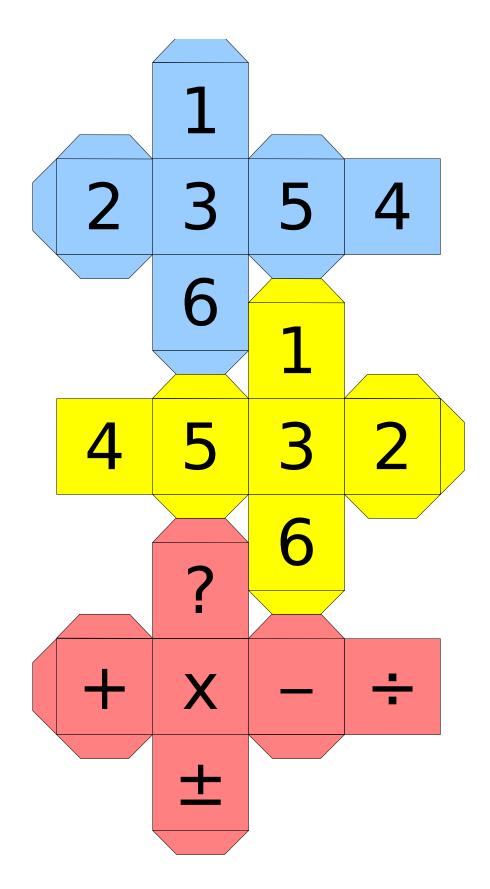

Dice and cards for the arithmetic math game. (Gamesheets on the next page)

|   | I |  |
|---|---|--|
|   | H |  |
|   | = |  |
|   | I |  |
|   | = |  |
|   | = |  |
|   | = |  |
|   | = |  |
|   | = |  |
|   | = |  |
|   | = |  |
|   | = |  |
|   | = |  |
|   | = |  |
|   | = |  |
|   | = |  |
|   | I |  |
|   | = |  |
|   | = |  |
|   | = |  |
|   | I |  |
|   | I |  |
|   | I |  |
|   | I |  |
|   | I |  |
| _ | Π |  |
|   | I |  |
|   | I |  |
|   |   |  |